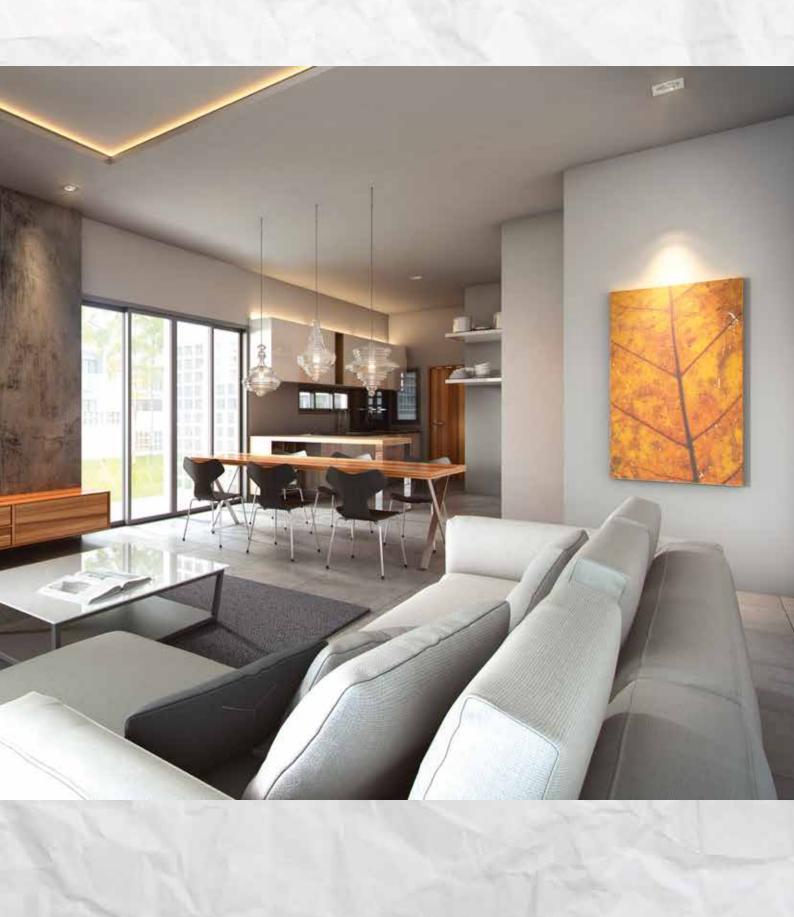

#### For Green LIVING

Contemporary elegance with a touch of green practicality is the key feature throughout the Serintin residences. The open living space with its modern finishing and detailing transcend mere aesthetics to achieve greater levels of comfort and conveniences.

#### WITHOUT TURNING ON THE ELECTRICITY

Natural light is the essence from which all colours react and take presence. It's the all important element that provides a space with life and authenticity. As such, the innovative design of Serintin residences utilizes generous fixtures of full glass panels to filter natural light into the living space, flooding it with vibrancy.