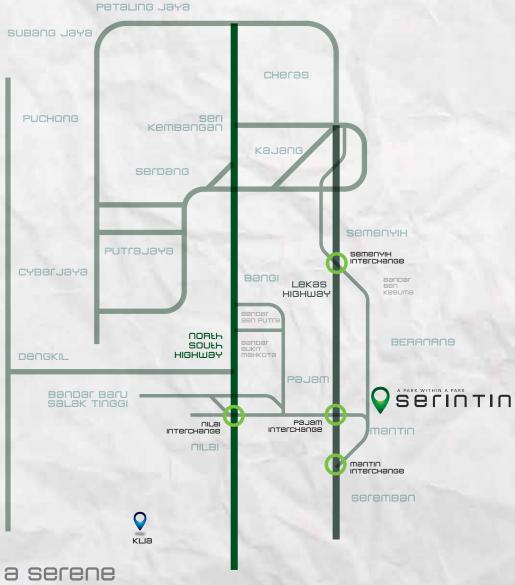

Tucked away from the hustle and bustle yet easily accessible via LEKAS (Kajang - Seremban) Highway and the North South Highway. Despite its eco- inspired settings, Serintin is surrounded by excellent facilities, institutes of higher learning and other modern amenities in the town of Mantin.

#### **ACCESSIBILITY**

13km from Seremban via LEKAS (or 8 mins drive)

47km from Kuala Lumpur via NKVE (or 28 mins drive)

> 33km from KLIA via ELITE (or 20 mins drive)

22km from Salak Tinggi (or 14 mins drive)